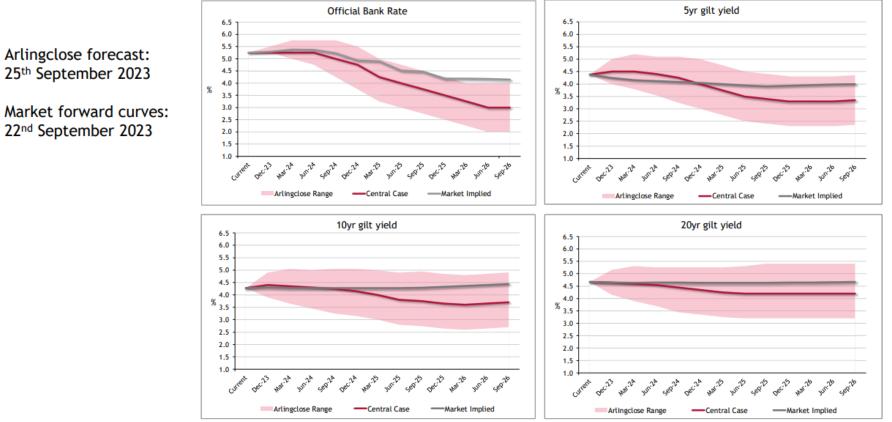

## **Arlingclose and Market Projections** 25<sup>th</sup> September 2023

Charts show the Arlingclose central case along with upside and downside risks: Arlingclose judges that the risks around its Bank Rate and gilt yield forecasts are weighted to the upside in the near-term and broadly balanced in the medium-term.

25<sup>th</sup> September 2023

Market forward curves: 22<sup>nd</sup> September 2023

This page is intentionally left blank